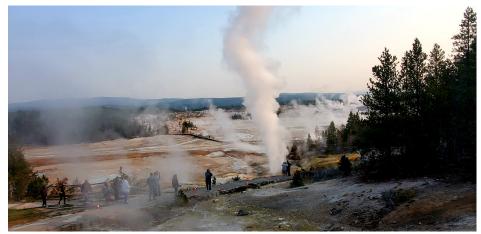

## **Program Highlights**

- Marvel at local history. Admire the grandeur of Mount Rushmore and Crazy Horse Memorial and visit the world's largest mammoth site.
- Appreciate nature's inspiration. With endless panoramic vistas, dramatic geological wonders, lush grasslands and a myriad of flora and fauna, the Old West is the perfect backdrop for relaxation, contemplation and reflection.
- Gain perspective and insight. An Orbridge Expedition Leader and local guides provide an enriching learning experience throughout the tour, each offering geological, historical and cultural interpretations at every location.
- Explore at leisure. Enjoy extended time to discover Yellowstone's variety of thermal features, hiking trails and visitor center and museum.
- Rest in comfort. After fulfilling days, retreat to well-appointed properties and various landmark lodges that are national treasures themselves.

## 9-Day Itinerary

- Day 1: Arrive in Rapid City, SD
- Day 2: Rapid City | Badlands National Park | Custer State Park
- Day 3: Mammoth Site | Crazy Horse | Custer
- Day 4: Custer | Mount Rushmore | Spearfish Canyon
- Day 5: Spearfish Canyon | Cody, WY
- Day 6: Cody | Yellowstone National Park
- Day 7: Yellowstone National Park
- **Day 8:** Yellowstone National Park | Grand Teton National Park | Jackson
- Day 9: Depart Jackson