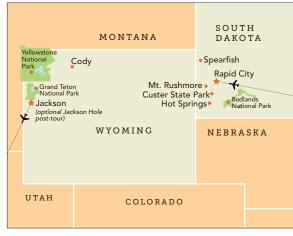

## 9-Day Itinerary

- Day 1: Arrive in Rapid City, SD
- Day 2: Rapid City | Badlands National Park | Custer State Park
- Day 3: Mammoth Site | Crazy Horse | Custer
- Day 4: Custer | Mount Rushmore | Spearfish Canyon
- Day 5: Spearfish Canyon | Cody, WY
- Day 6: Cody | Yellowstone National Park
- Day 7: Yellowstone National Park
- **Day 8:** Yellowstone National Park | Grand Teton National Park | Jackson
- Day 9: Depart Jackson