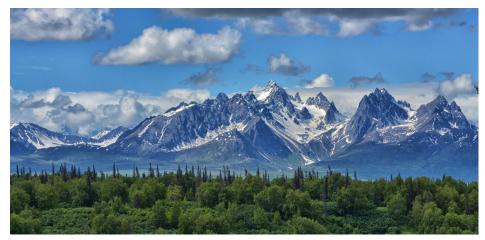

## Discover Denali National Park

August 10-15, 2025 | \$4,545\*

## **Program Highlights**

- Fuel your inspiration. On board the train to Denali National Park, admire the rugged panoramic landscapes with prime viewing from the comfort of your upgraded glass dome seat.
- Customize your adventure. While in Denali National Park opt for independent touring or choose between a variety of exciting, unique optional excursions.
- Connect with nature. Immerse yourself within the beauty of the park with hopes of spotting moose, Dall sheep, eagles, wolves, migrating caribou and grizzly bears.
- Gain perspective and insight. Enjoy a special dinner presentation featuring a Murie Science & Learning Center educator. Also hear the dramatic tale of an Alaskan homesteader's summit of Denali.