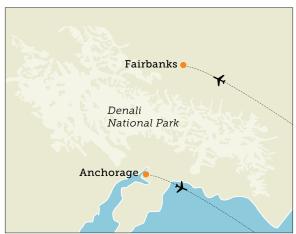

# 6-Day Itinerary

- Day 1: Arrive in Fairbanks, AK
- Day 2: Fairbanks | Alaska Railroad | Denali National Park
- **Day 3:** Denali National Park Wilderness Excursion
- Day 4: Denali National Park
- **Day 5:** Denali National Park | Talkeetna | Anchorage
- Day 6: Depart Anchorage